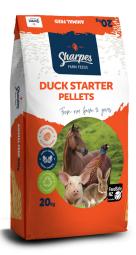

## **Duck Starter Pellets**

SHARPES DUCK STARTER PELLETS are a specificially designed ration for young growing ducklings.

It is a balanced and complete feed to enable optimum growth and health. Contains meat and bone meal for an excellent source of protein, calcium and phosphorous.

BAG SIZES: 20kg, 1/2 tonne and 1 tonne bags.

FEED RECOMMENDATION: Allow ad-lib feeding.

TOP TIP: Always ensure that ducklings have access to fresh, clean water.

**INGREDIENTS SELECTED FROM:** Locally sourced grains and cereals, meat and bone meal, plant proteins, limestone, macro and trace minerals & vitamins.

TYPICAL ANALYSIS (approximate on an as fed basis):

Crude Protein 22% Fat 3.5%

**STORAGE:** To maintain quality please store product in a cool, dry and vermin free environment. Best fed within six months of production.